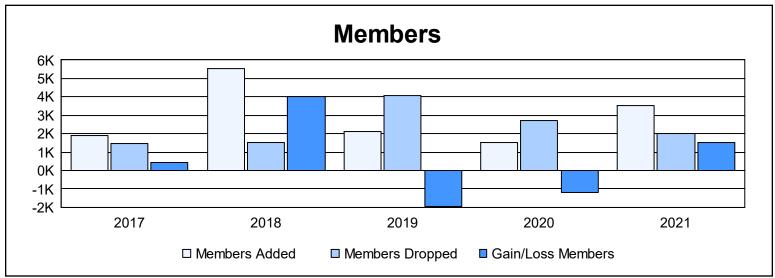

| Year      | New<br>Clubs | Dropped<br>Clubs | Gain/<br>Loss<br>Clubs | New<br>Members | Charter<br>Members | Reinstate<br>Members | Transfer<br>Members | Total<br>Member<br>Added | Total<br>Members<br>Dropped | Gain/<br>Loss<br>Members |
|-----------|--------------|------------------|------------------------|----------------|--------------------|----------------------|---------------------|--------------------------|-----------------------------|--------------------------|
| 2016-2017 | 13           | 27               | -14                    | 1,388          | 353                | 87                   | 56                  | 1,884                    | 1,441                       | 443                      |
| 2017-2018 | 102          | 13               | 89                     | 2,774          | 2,534              | 150                  | 54                  | 5,512                    | 1,506                       | 4,006                    |
| 2018-2019 | 20           | 45               | -25                    | 999            | 649                | 397                  | 49                  | 2,094                    | 4,050                       | -1,956                   |
| 2019-2020 | 17           | 36               | -19                    | 757            | 525                | 159                  | 80                  | 1,521                    | 2,732                       | -1,211                   |
| 2020-2021 | 78           | 28               | 50                     | 1,310          | 2,000              | 133                  | 60                  | 3,503                    | 1,991                       | 1,512                    |
| Average   | 46           | 30               | 16                     | 1,446          | 1,212              | 185                  | 60                  | 2,903                    | 2,344                       | 559                      |